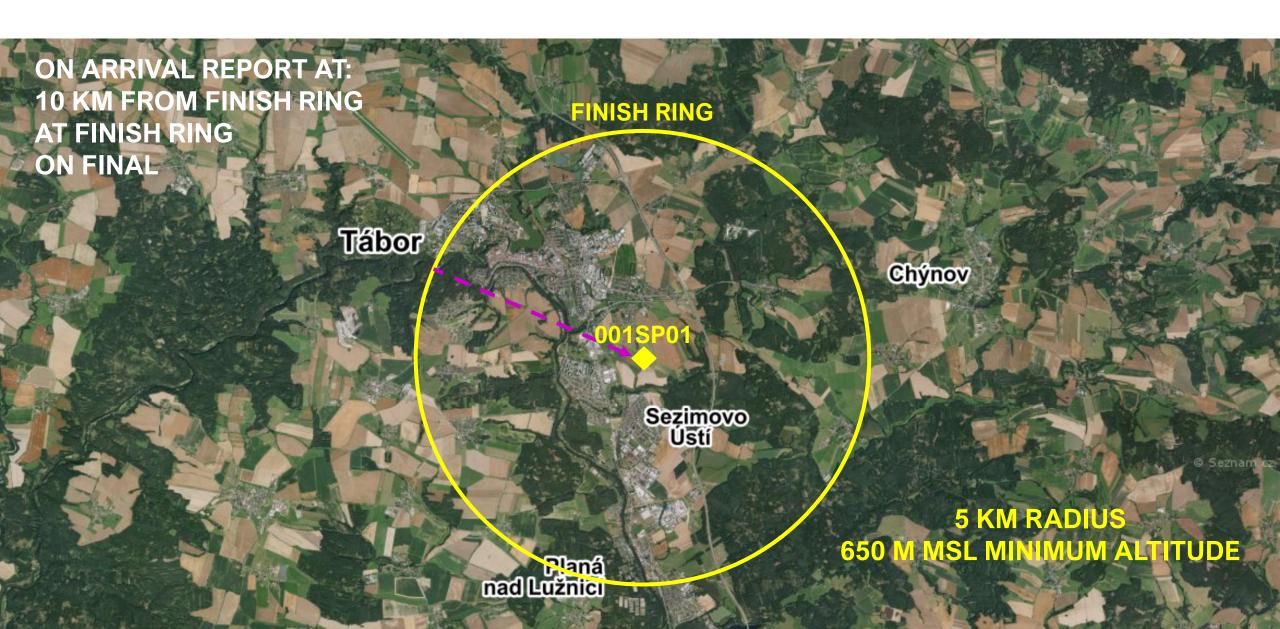

NG

OFFICIAL TRAINING DAY 1 – 04/06/2025































termika čistá + kumuly středa 04.06.2025 10:00utc





termika čistá + kumuly středa 04.06.2025 12:00utc





termika čistá + kumuly středa 04.06.2025 15:00utc











## TASK FOR ALL CLASSES





## **AIRSPACE**





## **AIRSPACE**





## **CONTEST SITE BOUNDARY**





## **GRID ORDER RWY 11**





## **GRID RWY 11**





## **TAKE-OFF RWY 11**





## **REMARKS TO YESTERDAY**



- CREW MEMBERS ARE RESPONSIBLE FOR HOOKING UP THE TOW ROPE AND RUNNING WITH THE WING
- PILOTS, PLEASE BRAKE DURING ROPETENSIONING

## **AEROTOWS RWY 11**





## **ENGINE TEST PROCEDURE**



- —START ENGINE WITHIN 5 MINUTES
  - AFTER RELEASE
- RUN ENGINE FOR MAXIMUM OF TWOMINUTES
- REMAIN WITHIN ENGINE TEST AREA

## **FINISH RWY 11**





## **LANDING RWY 11**





#### **ENERGY CONTROL**



- MAXIMUM START ALTITUDE
  - NOT IN USE TODAY
- MAXIMUM START GROUND SPEED
  - NOT IN USE TODAY

## PRE-START ALTITUDE LIMIT



PRE-START ALTITUDE LIMITNOT IN USE TODAY

## PEV START PROCEDURE



— PEV WAIT TIME

8 MINUTES

— PEV START WINDOW

**5 MINUTES** 

— MAXIMUM NUMBER OF STARTS: 3

## START LINE OPENING



— START LINE WILL OPEN AT 12:30

#### IGC FILE DELIVERY



- SEND ALL FILES TO <u>IGC@POHODA.COM</u>
- 30 MINUTES FOR FILE DELIVERY
- INCLUDE CN IN EMAIL SUBJECT
- ENSURE CORRECT FILE HEADER
- 1 SECOND FIX RATE

## **SAFETY**



- **LOOK OUT, LOOK OUT, LOOK OUT**
- -STAY HYDRATED
- -FLY SAFE

## INFORMATION FOR TODAY



- -RUNWAY FOR LAUNCHES: TBD
- -RUNWAY FOR LANDINGS: 11
- -FIRST LAUNCH: 12:00
- -FREQ: 118.140 MHz
- —TASK