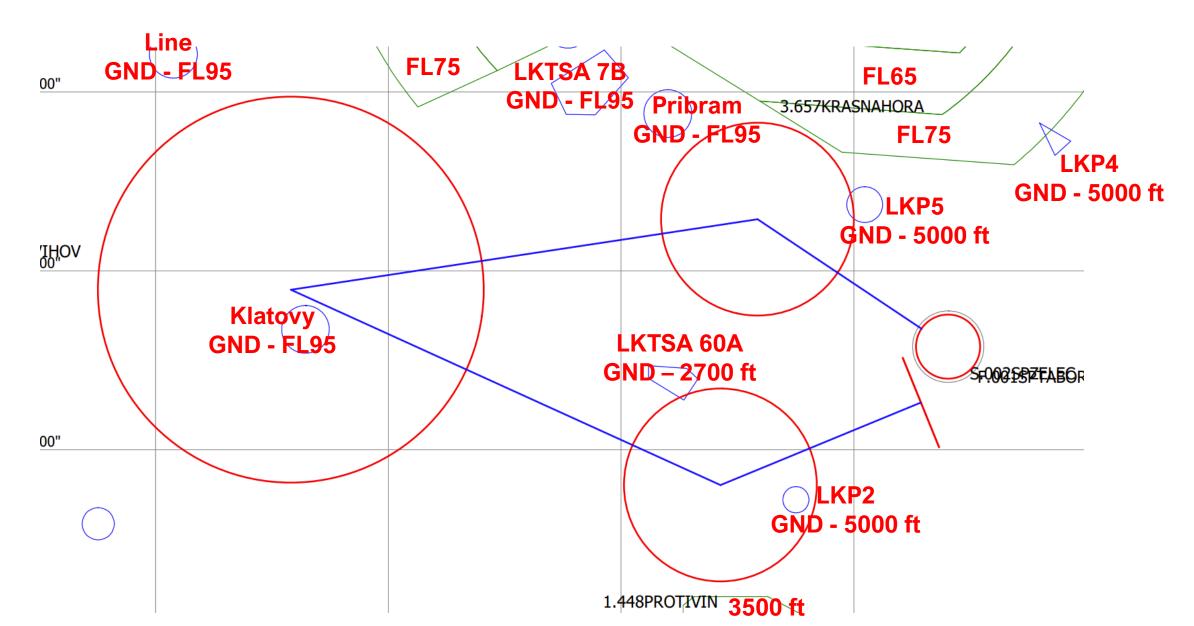

# 39<sup>th</sup> FAI WORLD GLIDING CHAMPIONSHIPS

**TÁBOR I 2025** 

# DAILY BRIEFING

OFFICIAL TRAINING DAY 1 – 04/06/2025































termika čistá + kumuly středa 04.06.2025 10:00utc





termika čistá + kumuly středa 04.06.2025 12:00utc





termika čistá + kumuly středa 04.06.2025 15:00utc











## TASK FOR ALL CLASSES





## **AIRSPACE**





## **AIRSPACE**





## **CONTEST SITE BOUNDARY**





## **GRID ORDER RWY 11**





## **GRID RWY 11**





## **TAKE-OFF RWY 11**





## **REMARKS TO YESTERDAY**



- CREW MEMBERS ARE RESPONSIBLE FOR HOOKING UP THE TOW ROPE AND RUNNING WITH THE WING
- PILOTS, PLEASE BRAKE DURING ROPETENSIONING

## **AEROTOWS RWY 11**





## **ENGINE TEST PROCEDURE**



- —START ENGINE WITHIN 5 MINUTES
  - AFTER RELEASE
- RUN ENGINE FOR MAXIMUM OF TWOMINUTES
- REMAIN WITHIN ENGINE TEST AREA

## **FINISH RWY 11**





## **LANDING RWY 11**





#### **ENERGY CONTROL**



- MAXIMUM START ALTITUDE
  - NOT IN USE TODAY
- MAXIMUM START GROUND SPEED
  - NOT IN USE TODAY

## PRE-START ALTITUDE LIMIT



PRE-START ALTITUDE LIMITNOT IN USE TODAY

## PEV START PROCEDURE



— PEV WAIT TIME

8 MINUTES

— PEV START