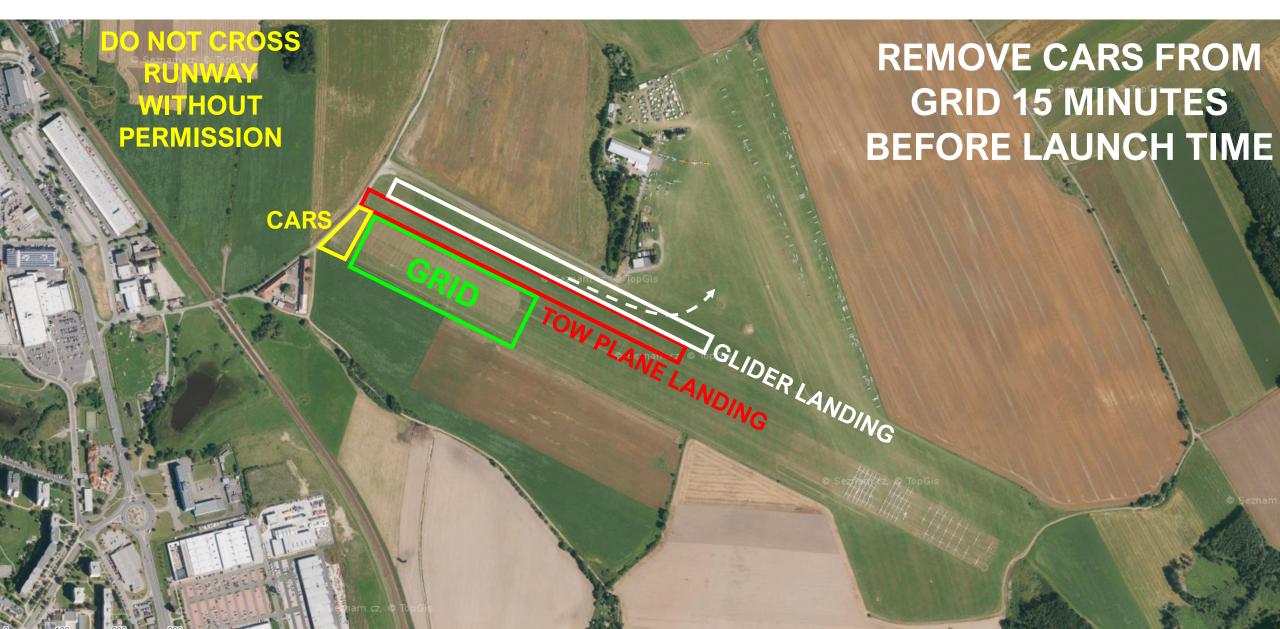

## **CONTEST SITE BOUNDARY**

## **TAKE-OFF RWY 11**

## **REMARKS TO YESTERDAY**

- CREW MEMBERS ARE RESPONSIBLE FOR HOOKING UP THE TOW ROPE AND RUNNING WITH THE WING
- PILOTS, PLEASE BRAKE DURING ROPETENSIONING

## **AEROTOWS RWY 11**