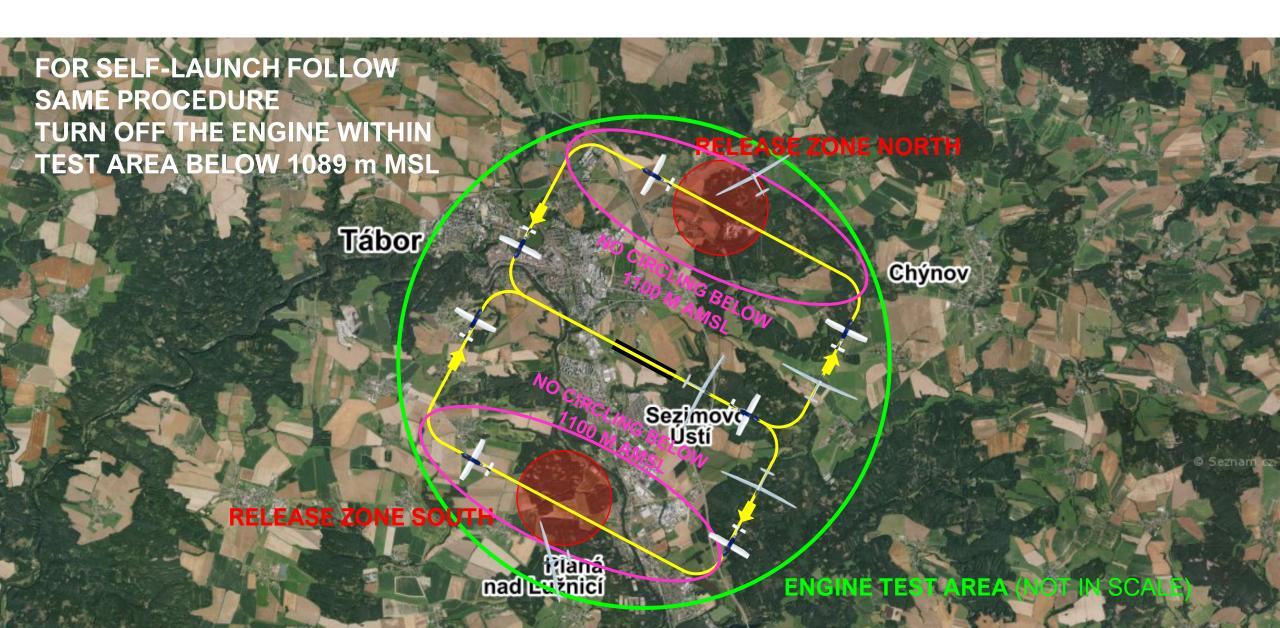

## **ENGINE TEST PROCEDURE**

- —START ENGINE WITHIN 5 MINUTES
  - AFTER RELEASE
- RUN ENGINE FOR MAXIMUM OF TWOMINUTES
- REMAIN WITHIN ENGINE TEST AREA