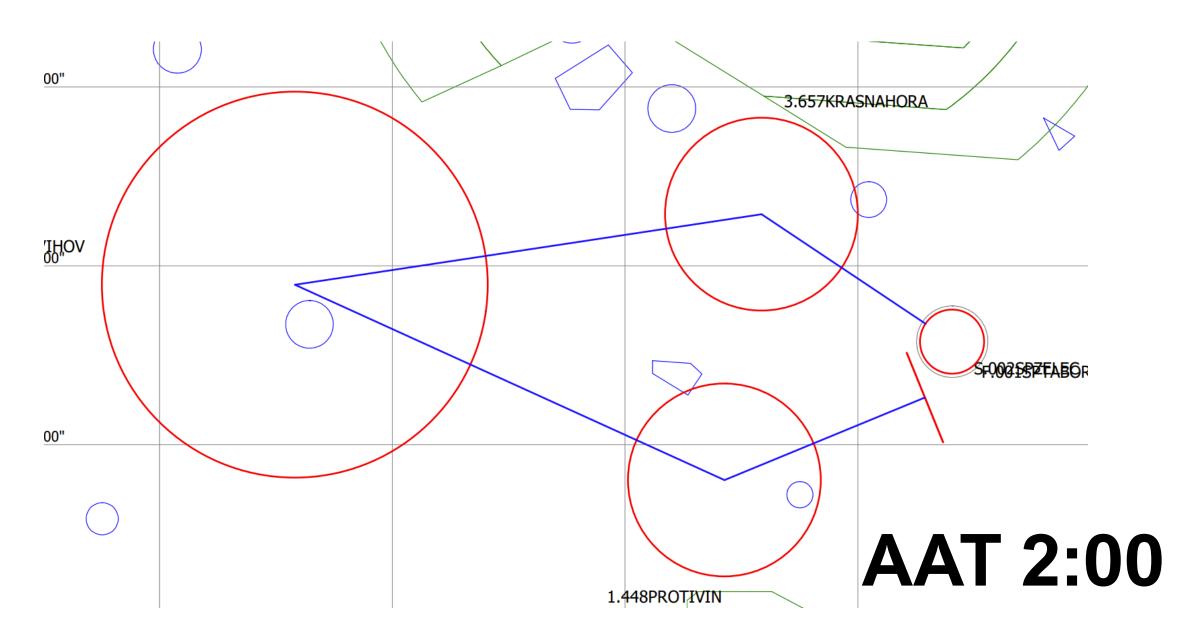

# 39<sup>th</sup> FAI WORLD GLIDING CHAMPIONSHIPS

**TÁBOR I 2025** 

# DAILY BRIEFING

OFFICIAL TRAINING DAY 1 – 04/06/2025































termika čistá + kumuly středa 04.06.2025 10:00utc





termika čistá + kumuly středa 04.06.2025 12:00utc





termika čistá + kumuly středa 04.06.2025 15:00utc











## TASK FOR ALL CLASSES





## **AIRSPACE**





## **AIRSPACE**





## **CONTEST SITE BOUNDARY**





## **GRID ORDER RWY 11**





## **GRID RWY 11**





## **TAKE-OFF RWY 11**





## **REMARKS TO YESTERDAY**



- CREW MEMBERS ARE RESPONSIBLE FOR HOOKING UP THE TOW ROPE AND RUNNING WITH THE WING
- PILOTS, PLEASE BRAKE DURING ROPETENSIONING

## **AEROTOWS RWY 11**





## **ENGINE TEST PROCEDURE**



- —START ENGINE WITHIN 5 MINUTES
  - AFTER RELEASE
- RUN ENGINE FOR MAXIMUM OF TWOMINUTES
- REMAIN WITHIN ENGINE TEST AREA

## **FINISH RWY 11**





## **LANDING RWY 11**





#### **ENERGY CONTROL**



- MAXIMUM START ALTITUDE
  - NOT IN USE TODAY
- MAXIMUM START GROUND SPEED
  - NOT IN USE TODAY

## PRE-START ALTITUDE LIMIT



PRE-START ALTITUDE LIMITNOT IN USE TODAY

## PEV START PROCEDURE



— PEV WAIT TIME

8