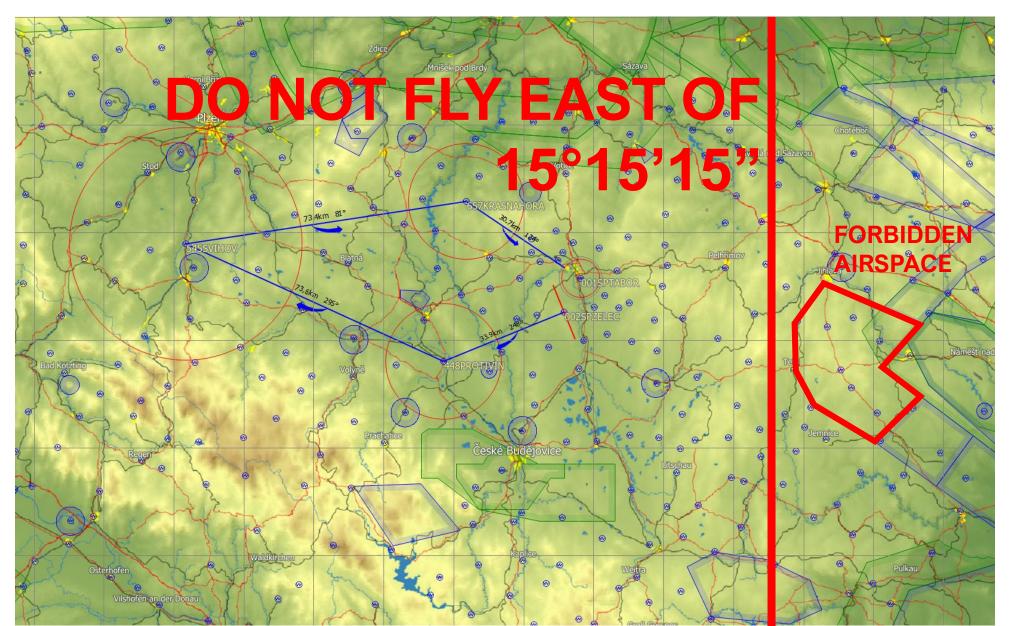

# 39<sup>th</sup> FAI WORLD GLIDING CHAMPIONSHIPS

**TÁBOR I 2025** 

# DAILY BRIEFING

OFFICIAL TRAINING DAY 1 – 04/06/2025































termika čistá + kumuly středa 04.06.2025 10:00utc





termika čistá + kumuly středa 04.06.2025 12:00utc





termika čistá + kumuly středa 04.06.2025 15:00utc











## TASK FOR ALL CLASSES





## **AIRSPACE**





## **AIRSPACE**





## **CONTEST SITE BOUNDARY**





## **GRID ORDER RWY 11**





## **GRID RWY 11**





## **TAKE-OFF RWY 11**





## **REMARKS TO YESTERDAY**



- CREW MEMBERS ARE RESPONSIBLE FOR HOOKING UP THE TOW ROPE AND RUNNING WITH THE WING
- PILOTS, PLEASE BRAKE DURING ROPETENSIONING

## **AEROTOWS RWY 11**





## **ENGINE TEST PROCEDURE**



- —START ENGINE WITHIN 5 MINUTES
  - AFTER RELEASE
- RUN ENGINE FOR MAXIMUM OF TWOMINUTES
- REMAIN WITHIN ENGINE TEST AREA

## **FINISH RWY 11**





## **LANDING RWY 11**





#### **ENERGY CONTROL**



- MAXIMUM START ALTITUDE
  - NOT IN USE TODAY
- MAXIMUM START GROUND SPEED
  - NOT IN USE TODAY

## PRE-START ALTITUDE LIMIT



PRE-START ALTITUDE LIMITNOT IN USE TODAY

## PEV START PROCEDURE



— PEV WAIT TIME

8 MINUTES

— PEV START WINDOW

**5 MINUTES*