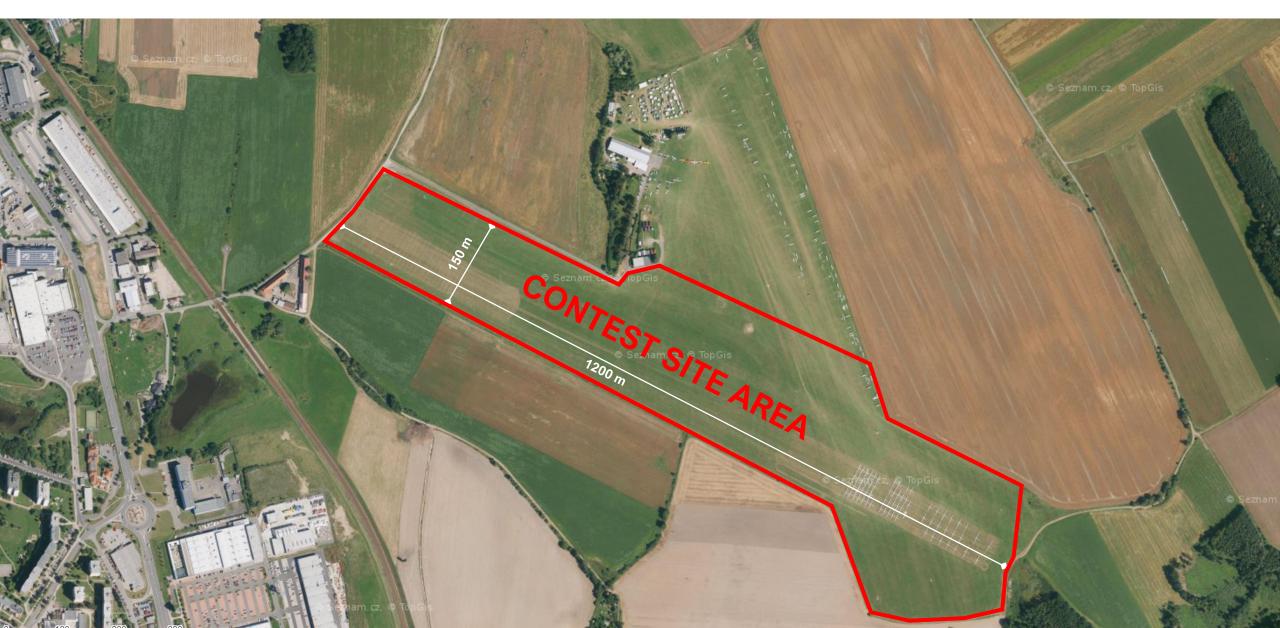

# 39<sup>th</sup> FAI WORLD GLIDING CHAMPIONSHIPS

**TÁBOR I 2025** 

# DAILY BRIEFING

OFFICIAL TRAINING DAY 1 – 04/06/2025































termika čistá + kumuly středa 04.06.2025 10:00utc





termika čistá + kumuly středa 04.06.2025 12:00utc





termika čistá + kumuly středa 04.06.2025 15:00utc











## TASK FOR ALL CLASSES





## **AIRSPACE**





## **AIRSPACE**





## **CONTEST SITE BOUNDARY**





## **GRID ORDER RWY 11**





## **GRID RWY 11**





## **TAKE-OFF RWY 11**





## **REMARKS TO YESTERDAY**



- CREW MEMBERS ARE RESPONSIBLE FOR HOOKING UP THE TOW ROPE AND RUNNING WITH THE WING
- PILOTS, PLEASE BRAKE DURING ROPETENSIONING

## **AEROTOWS RWY 11**





## **ENGINE TEST PROCEDURE**



- —START ENGINE WITHIN 5 MINUTES
  - AFTER RELEASE
- RUN ENGINE FOR MAXIMUM OF TWOMINUTES
- REMAIN WITHIN ENGINE TEST AREA

## **FINISH RWY 11**





## **LANDING RWY 11**





#### **ENERGY CONTROL**



- MAXIMUM START ALTITUDE
  - NOT IN USE TODAY
- MAXIMUM START GROUND SPEED
  - NOT IN USE TODAY

## PRE-START ALTITUDE LIMIT



PRE-START ALTITUDE LIMITNOT IN USE TODAY

## PEV START PROCEDURE



— PEV WAIT TIME

8 MINUTES

— PEV START WINDOW

**5 MINUTES** 

— MAXIMUM NUMBER OF STARTS: 3