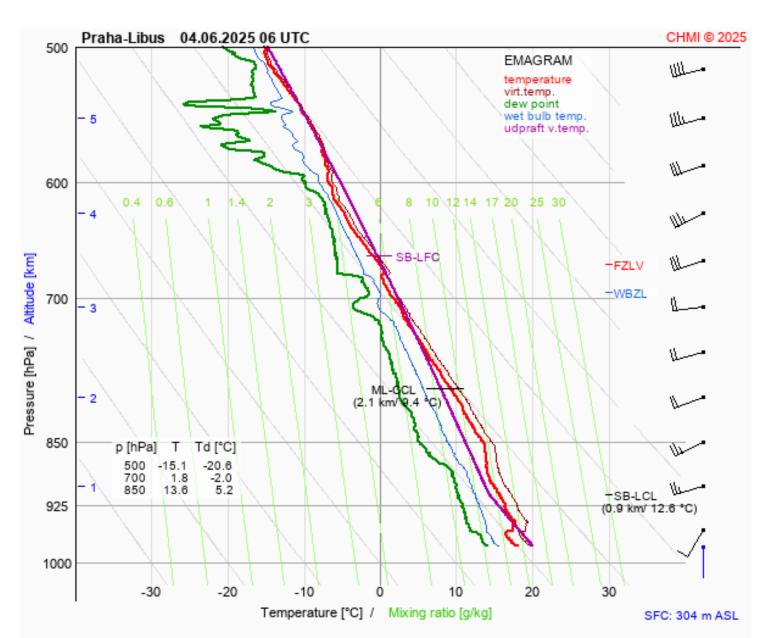

# 39<sup>th</sup> FAI WORLD GLIDING CHAMPIONSHIPS

**TÁBOR I 2025** 

# DAILY BRIEFING

OFFICIAL TRAINING DAY 1 – 04/06/2025































termika čistá + kumuly středa 04.06.2025 10:00utc





termika čistá + kumuly středa 04.06.2025 12:00utc





termika čistá + kumuly středa 04.06.2025 15:00utc











## TASK FOR ALL CLASSES





## **AIRSPACE**





## **AIRSPACE**





## **CONTEST SITE BOUNDARY**





## **GRID ORDER RWY 11**





## **GRID RWY 11**





## **TAKE-OFF RWY 11**





## **REMARKS TO YESTERDAY**



- CREW MEMBERS ARE RESPONSIBLE FOR HOOKING UP THE TOW ROPE AND RUNNING WITH THE WING
- PILOTS, PLEASE BRAKE DURING ROPETENSIONING

## **AEROTOWS RWY 11**





## **ENGINE TEST PROCEDURE**



- —START ENGINE WITHIN 5 MINUTES
  - AFTER RELEASE
- RUN ENGINE FOR MAXIMUM OF TWOMINUTES
- REMAIN WITHIN ENGINE TEST AREA

## **FINISH RWY 11**





## **LANDING RWY 11**





#### **ENERGY CONTROL**