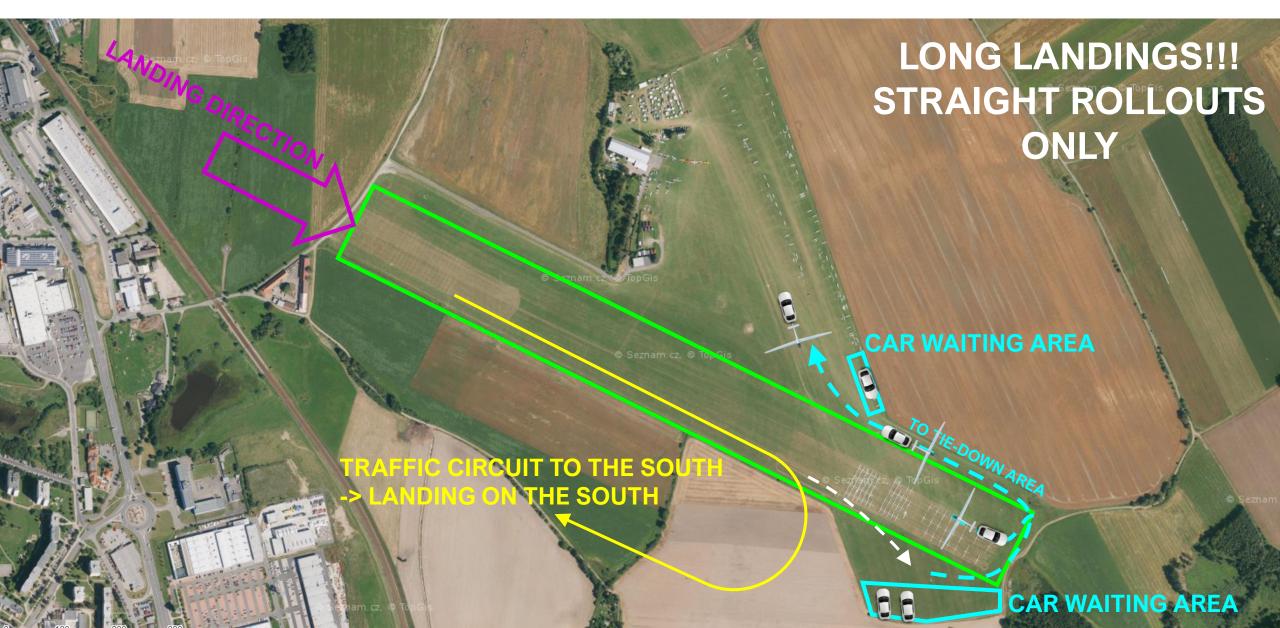

– 04/06/2025































termika čistá + kumuly středa 04.06.2025 10:00utc





termika čistá + kumuly středa 04.06.2025 12:00utc





termika čistá + kumuly středa 04.06.2025 15:00utc











## TASK FOR ALL CLASSES





## **AIRSPACE**





## **AIRSPACE**





## **CONTEST SITE BOUNDARY**





## **GRID ORDER RWY 11**





## **GRID RWY 11**





## **TAKE-OFF RWY 11**





## **REMARKS TO YESTERDAY**



- CREW MEMBERS ARE RESPONSIBLE FOR HOOKING UP THE TOW ROPE AND RUNNING WITH THE WING
- PILOTS, PLEASE BRAKE DURING ROPETENSIONING

## **AEROTOWS RWY 11**





## **ENGINE TEST PROCEDURE**



- —START ENGINE WITHIN 5 MINUTES
  - AFTER RELEASE
- RUN ENGINE FOR MAXIMUM OF TWOMINUTES
- REMAIN WITHIN ENGINE TEST AREA

## **FINISH RWY 11**





## **LANDING RWY 11**





#### **ENERGY CONTROL**



- MAXIMUM START ALTITUDE
  - NOT IN USE TODAY
- MAXIMUM START GROUND SPEED
  - NOT IN USE TODAY

## PRE-START ALTITUDE LIMIT



PRE-START ALTITUDE LIMITNOT IN USE TODAY

## PEV START PROCEDURE



— PEV WAIT TIME

8 MINUTES

— PEV START WINDOW

**5 MINUTES** 

— MAXIMUM NUMBER OF STARTS: 3

## START LINE OPENING



— START LINE WILL OPEN AT 12:30

#### IGC FILE DELIVERY



- SEND ALL FILES TO <u>IGC@POHODA.COM</u>
- 30 MINUTES FOR FILE DELIVERY
- INCLUDE CN IN EMAIL SUBJECT
- ENSURE CORRECT FILE HEADER
- 1 SECOND FIX RATE

## **SAFETY**



- **LOOK OUT, LOOK OUT, LOOK OUT**
- -STAY HYDRATED
- -FLY SAFE

## INFORMATION FOR TODAY



- -RUNWAY FOR LAUNCHES: TBD
- -RUNWAY FOR LANDINGS: 11
- -FIRST LAUNCH: 12:00
- -FREQ: 118.140 MHz
- —TASK A IS VALID

## INFORMATION