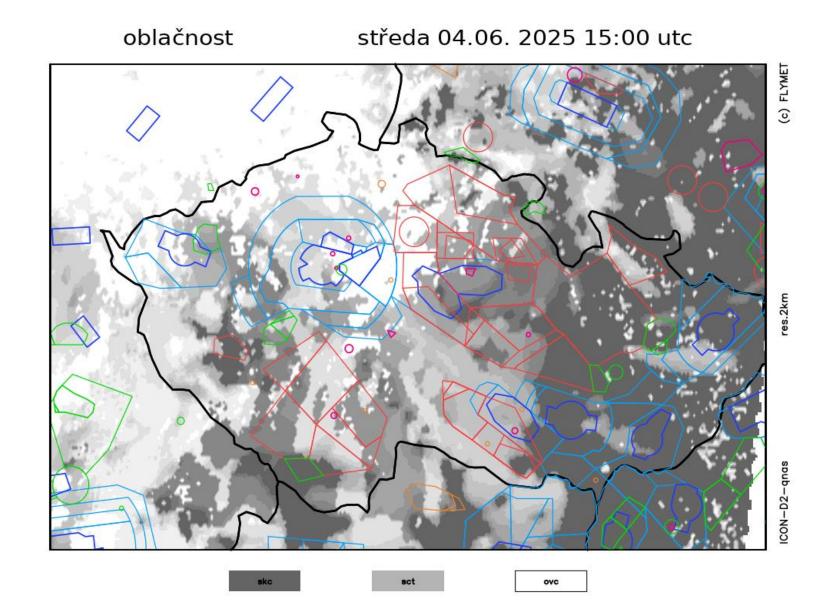

# DAILY BRIEFING

OFFICIAL TRAINING DAY 1 – 04/06/2025

termika čistá + kumuly středa 04.06.2025 10:00utc

termika čistá + kumuly středa 04.06.2025 12:00utc

termika čistá + kumuly středa 04.06.2025 15:00utc