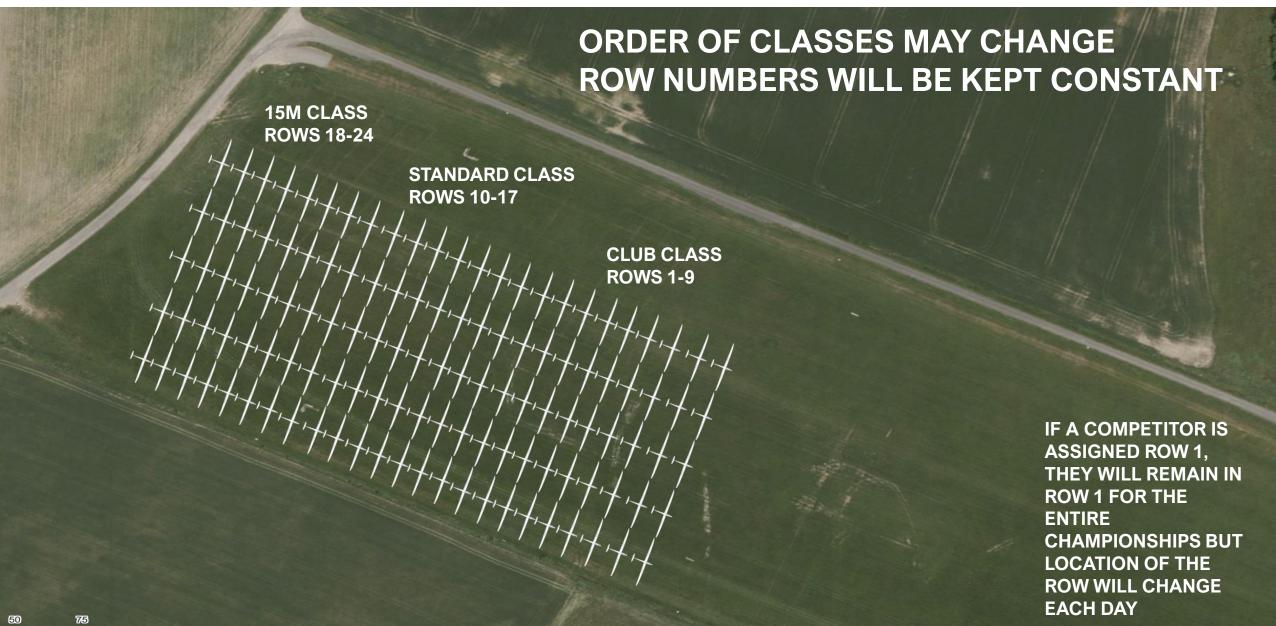

# 39<sup>th</sup> FAI WORLD GLIDING CHAMPIONSHIPS

**TÁBOR I 2025** 

# DAILY BRIEFING

OFFICIAL TRAINING DAY 1 – 04/06/2025































termika čistá + kumuly středa 04.06.2025 10:00utc





termika čistá + kumuly středa 04.06.2025 12:00utc





termika čistá + kumuly středa 04.06.2025 15:00utc











## TASK FOR ALL CLASSES





## **AIRSPACE**





## **AIRSPACE**





## **CONTEST SITE BOUNDARY**





## **GRID ORDER RWY 11**





## **GRID RWY 11**





## **TAKE-OFF RWY 11**





## **REMARKS TO YESTERDAY**



- CREW MEMBERS ARE RESPONSIBLE FOR HOOKING UP THE TOW ROPE AND RUNNING WITH THE WING
- PILOTS, PLEASE BRAKE DURING ROPETENSIONING

## **AEROTOWS RWY 11**





## **ENGINE TEST PROCEDURE**



- —START ENGINE WITHIN 5 MINUTES
  - AFTER RELEASE
- RUN ENGINE FOR MAXIMUM OF TWOMINUTES
- REMAIN WITHIN ENGINE TEST AREA

## **FINISH RWY 11**





## **LANDING RWY 11**





#### **ENERGY CONTROL**



- MAXIMUM START ALTITUDE
  - NOT IN USE TODAY
- MAXIMUM START GROUND SPEED
  - NOT IN USE TODAY

## PRE-START ALTITUDE LIMIT



PRE-START ALTITUDE LIMITNOT IN USE TODAY

## PEV START PROCEDURE



— PEV WAIT TIME

8 MINUTES

— PEV START WINDOW

**5 MINUTES** 

— MAXIMUM NUMBER OF STARTS: 3

## START LINE OPENING



— ST