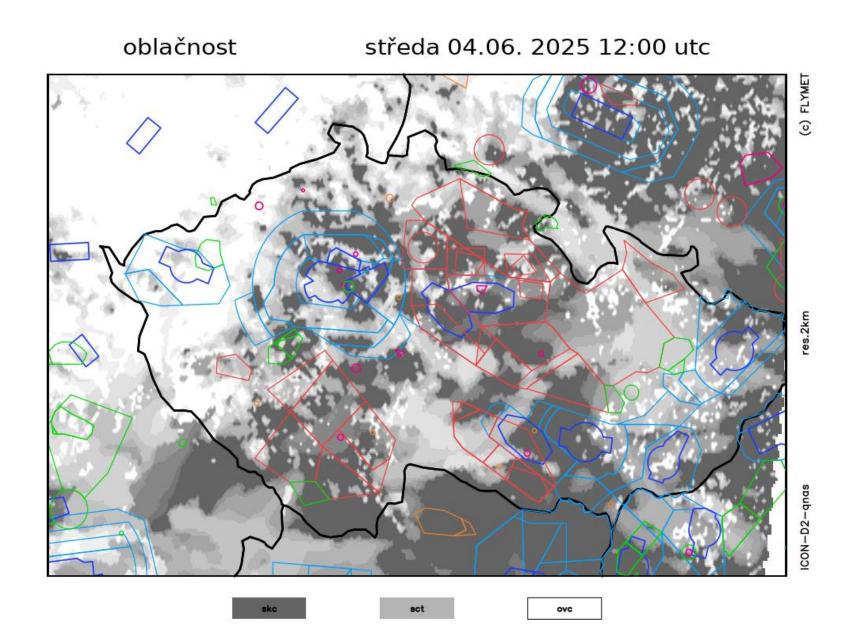

# DAILY BRIEFING

OFFICIAL TRAINING DAY 1 – 04/06/2025

termika čistá + kumuly středa 04.06.2025 10:00utc

termika čistá + kumuly středa 04.06.2025 12:00utc

termika čistá + kumuly středa 04.06.2025 15:00utc