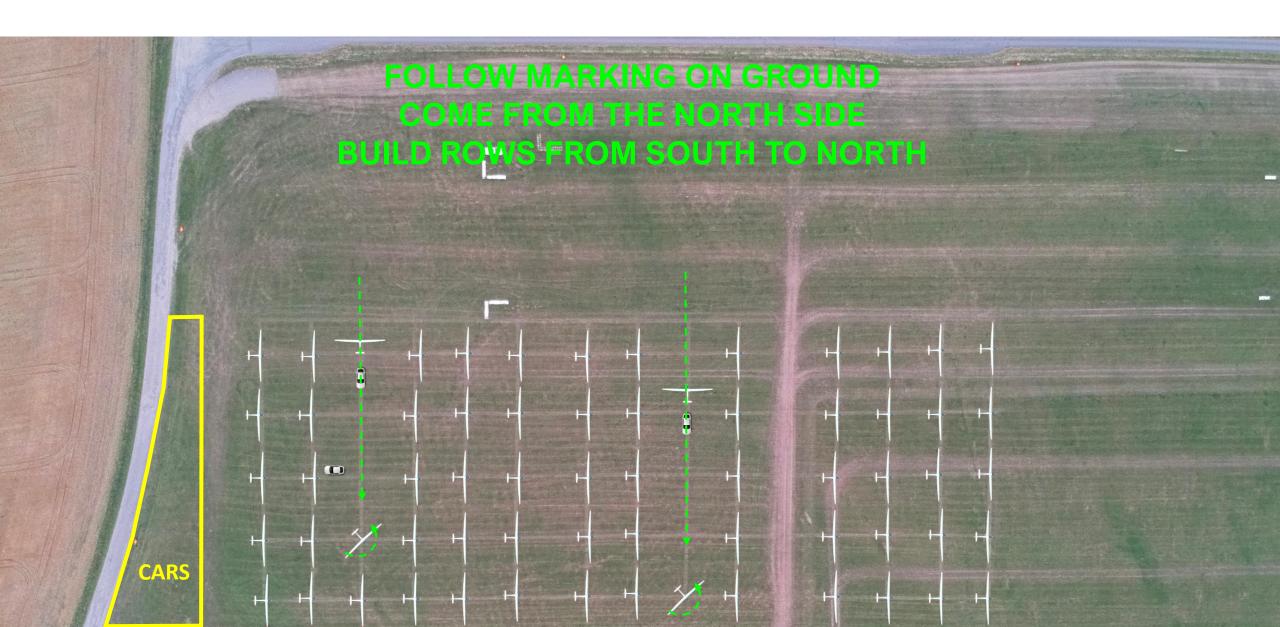

# 39<sup>th</sup> FAI WORLD GLIDING CHAMPIONSHIPS

**TÁBOR I 2025** 

# DAILY BRIEFING

OFFICIAL TRAINING DAY 1 – 04/06/2025































termika čistá + kumuly středa 04.06.2025 10:00utc





termika čistá + kumuly středa 04.06.2025 12:00utc





termika čistá + kumuly středa 04.06.2025 15:00utc











## TASK FOR ALL CLASSES





## **AIRSPACE**





## **AIRSPACE**





## **CONTEST SITE BOUNDARY**





## **GRID ORDER RWY 11**





## **GRID RWY 11**





## **TAKE-OFF RWY 11**





## **REMARKS TO YESTERDAY**



- CREW MEMBERS ARE RESPONSIBLE FOR HOOKING UP THE TOW ROPE AND RUNNING WITH THE WING
- PILOTS, PLEASE BRAKE DURING ROPETENSIONING

## **AEROTOWS RWY 11**





## **ENGINE TEST PROCEDURE**



- —START ENGINE WITHIN 5 MINUTES
  - AFTER RELEASE
- RUN ENGINE FOR MAXIMUM OF TWOMINUTES
- REMAIN WITHIN ENGINE TEST AREA

## **FINISH RWY 11**





## **LANDING RWY 11**





#### **ENERGY CONTROL**



- MAXIMUM START ALTITUDE
  - NOT IN USE TODAY
- MAXIMUM START GROUND SPEED
  - NOT IN USE TODAY

## PRE-START ALTITUDE LIMIT



PRE-START ALTITUDE LIMITNOT IN USE TODAY

## PEV START PROCEDURE



— PEV WAIT TIME

8 MINUTES

— PEV START WINDOW

**5 MINUTES** 

— MAXIMUM NUMBER OF STARTS: 3

## START LINE OPENING



— START LINE WILL OPEN AT 12